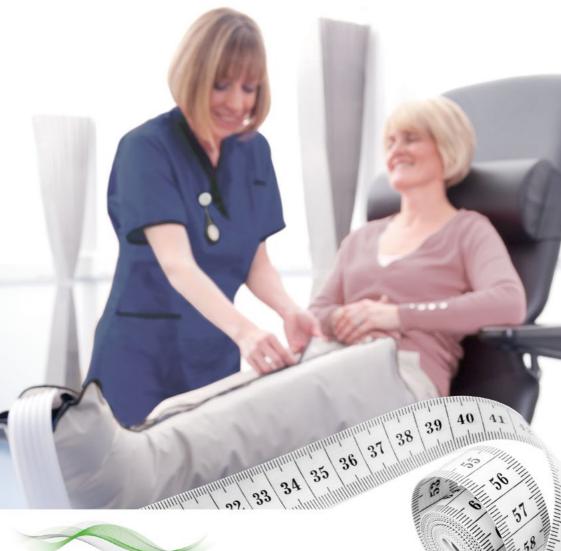

## **Garment Measuring Guide**

The following guide is intended as an aid to help the user select the correct size garment.

When determining the correct size garment:

- Remove any bandaging, stockings or bulky dressings
- Measure the points as shown on the diagram below
- DO NOT pull the measuring tape tight
- Make sure the garment extends beyond the area under treatment.