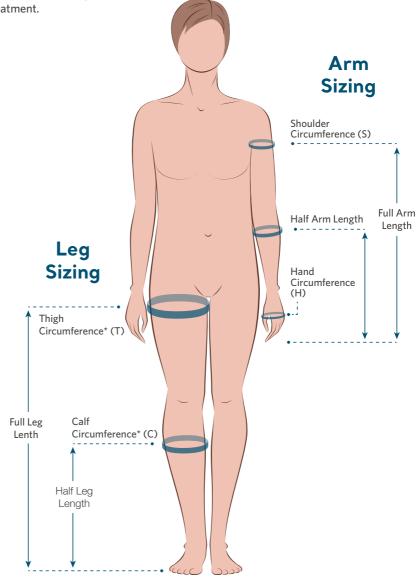

## **Garment Measuring Guide**

The following guide is intended as an aid to help the user select the correct size garment.

When determining the correct size garment:

- Remove any bandaging, stockings or bulky dressings
- Measure the points as shown on the diagram below
- DO NOT pull the measuring tape tight
- Make sure the garment extends beyond the area under treatment.

### Lymph Assist (Hydroven 12) Arm

Twelve Chamber Arm Garments

| Order Code | Туре     | Length (L) | Shoulder<br>Circumference (S) | Hand Circumference<br>(H) |
|------------|----------|------------|-------------------------------|---------------------------|
| 1533523    | Full Arm | 68cm       | 62cm                          | 44cm                      |
| 1533524    | Full Arm | 78cm       | 62cm                          | 44cm                      |

## Lymph Assist (Hydroven 12) Arm Insert

Twelve Chamber Arm Inserts

| Order Code | Туре     | Length (L) | Additional Width at<br>Shoulder | Additional Width at<br>Hand |
|------------|----------|------------|---------------------------------|-----------------------------|
| 1533527    | Full Arm | 68cm       | 17cm                            | 13cm                        |
| 1533528    | Full Arm | 78cm       | 17cm                            | 13cm                        |

### Lymph Assist (Hydroven 12) Leg

Twelve Chamber Leg Garments

| Order Code | Туре         | Length (L) | Thigh<br>Circumference (T) | Calf Circumference<br>(C) |
|------------|--------------|------------|----------------------------|---------------------------|
| 1533519    | Standard Leg | 76cm       | 71cm                       | 59cm                      |
| 1533520    | Standard Leg | 84cm       | 71cm                       | 59cm                      |
| 1533521    | Wide Leg     | 76cm       | 79cm                       | 62cm                      |
| 1533522    | Wide Leg     | 84cm       | 79cm                       | 62cm                      |

#### Lymph Assist (Hydroven 12) Leg Insert Twelve Chamber Leg Inserts

| Order Code | Туре       | Length (L) | Additional Width at<br>Thigh | Additional Width<br>at Foot |
|------------|------------|------------|------------------------------|-----------------------------|
| 1533525    | Leg Insert | 76cm       | 19cm                         | 14cm                        |
| 1533526    | Leg Insert | 84cm       | 19cm                         | 14cm                        |