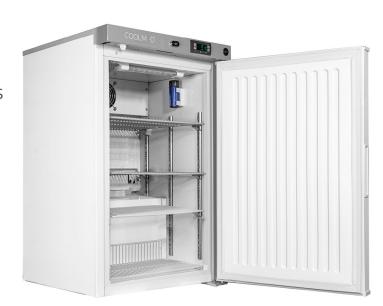

# 59L Small Solid Door Refrigerator

### Overview

- +2°C to +8°C temperature range
- Core temperature display, represents your vaccine vial through iCOOL temperature probe
- External digital controller and temperature display
- Battery Back up
- Annual service & Calibration avalible
- Fitted lock with 2 keys

## Flexible storage

Multiple shelf locations. Back stop on every shelf provides a flexible storage solution.