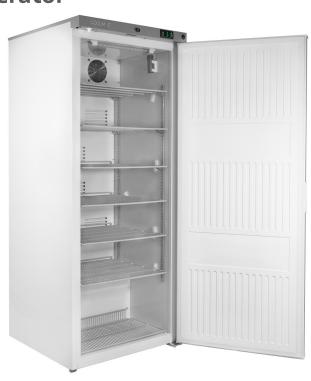

# **300L Large Solid Door Refrigerator**

### **Overview**

- +2°C to +8°C temperature range
- Core temperature display, represents your vaccine vial through iCOOL temperature probe
- External digital controller and temperature display
- Battery Back up
- Annual service & Calibration avalible
- Fitted lock with 2 keys

## Flexible storage

Multiple shelf locations. Back stop on every shelf provides a flexible storage solution.