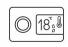

#### Controller

Controller system. Read, record, reset with the touch of one button. Adjustable temperature setting.