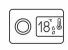

### Controller

Controller system. Read, record, reset with the touch of one button. Adjustable temperature setting.