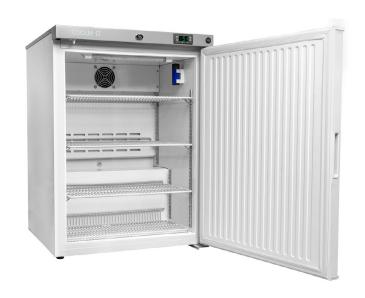

# 145L Medium Solid Door Refrigerator

### Overview

- +2°C to +8°C temperature range
- Core temperature display, represents your vaccine vial through iCOL temperature probe
- External digital controller and temperature display
- Battery Back up
- Annual service & Calibration avalible
- Fitted lock with 2 keys

## Flexible storage

Multiple shelf locations. Back stop on every shelf provides a flexible storage solution.