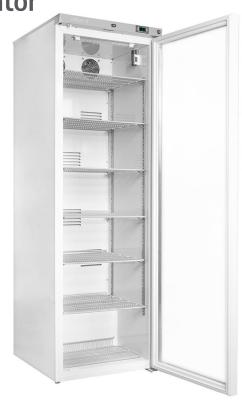

## Flexible storage

Multiple shelf locations. Back stop on every shelf provides a flexible storage solution.